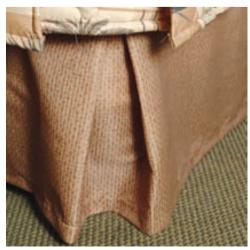

We guarantee our stitching under normal wear for one year

Eagle offers bed skirt options to match any room theme or décor. Choose from three attractive styles: Tailored-5 Pleat, 200% gathered and Box Pleated. all feature a 70/30 pre-shrunk polyester/cotton platform and a 4" self-platform banding at the top edge. additional options: Box-Spring Hugger, Four-Sided and Quilted