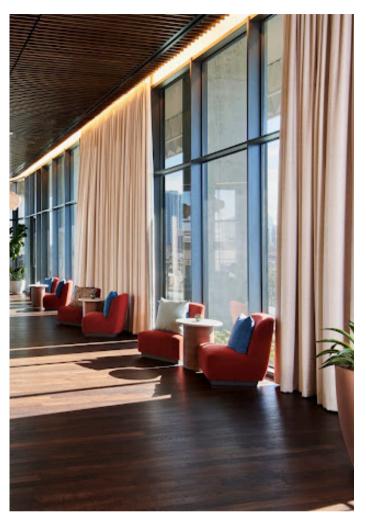

#### DRAPERIES

We create custom draperies, with styles ranging from simple and chic to sophisticated and luxurious. Standard, bay or curved windows are our specialty

#### SHEERS

Eagle sheers add beauty and softness to the window. Available in unique styles and oclors, sheer provide privacy while allowing filtered light into the room