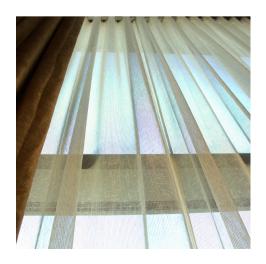

#### SHEERS

Eagle sheers add beauty and softness to the window. Available in unique styles and oclors, sheer provide privacy while allowing filtered light into the room