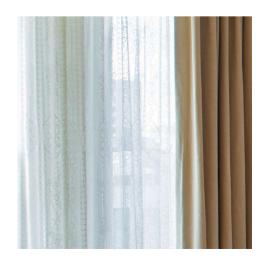

#### SHEERS

Eagle sheers add beauty and softness to the window. Available in unique styles and oclors, sheer provide privacy while allowing filtered light into the room