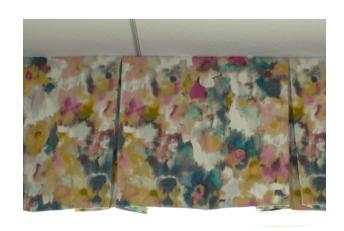

We guarantee our stitching under normal wear for one year

Eagle offers bed skirt options to match any room theme or décor. Choose from three attractive styles: Tailored-5 Pleat, 200% gathered and Box Pleated. all feature a 70/30 pre-shrunk polyester/cotton platform and a 4" self-platform banding at the top edge. additional options: Box-Spring Hugger, Four-Sided and Quilted