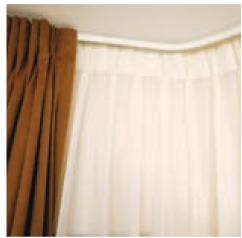

#### CORNICE

Cornices are a classic way to conceal the mechanisms of other window treatments. They also make a window appear lower or higher than it really is. We provide many options, from a straight box board t a stylish curve