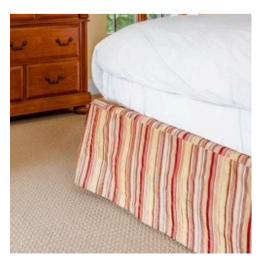

We guarantee our stitching under normal wear for one year

Eagle offers bed skirt options to match any room theme or décor. Choose from three attractive styles: Tailored-5 Pleat, 200% gathered and Box Pleated. all feature a 70/30 pre-shrunk polyester/cotton platform and a 4" self-platform banding at the top edge. additional options: Box-Spring Hugger, Four-Sided and Quilted