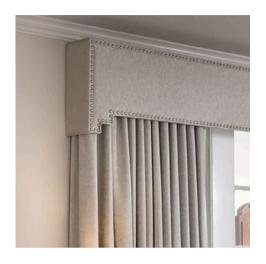

#### CORNICE

Cornices are a classic way to conceal the mechanisms of other window treatments. They also make a window appear lower or higher than it really is. We provide many options, from a straight box board t a stylish curve