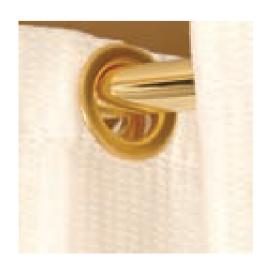

#### RINGS OR GROMMETS

Choose the style and finish that is appropriate for your project.

Your shower curtain will hang out in style with shower rings from Eagle. We provide design flexibility for either straight or crescent rods. We offer three types of ultrafunctional shower rings: standard, rollerball or decorative custom