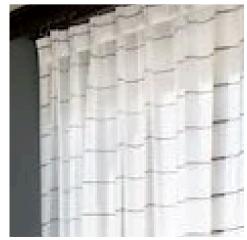

#### SHEERS

Eagle sheers add beauty and softness to the window. Available in unique styles and oclors, sheer provide privacy while allowing filtered light into the room