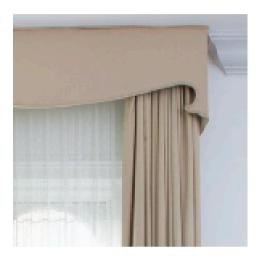

#### VALANCE

top treatments of free-hanging fabric is a wonderful way to top off the window and conceal the drapery hardware. Eagle provides many valance options to meet your design needs, including tailored, box pleat, pinch pleat and swag/cascade valances