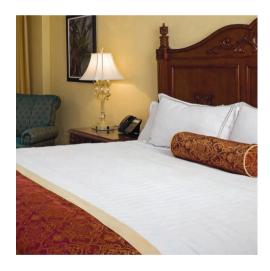

#### **DUVET COVER**

Custom-made duvet covers offer edge details with or without a welt cord. For closure, choose a concealed nylon zipper, Velcro or buttons. Each duvet cover also features strings inside the corners to secure the duvet insert

#### DOWNLIKE COMFORTER

This ultra-soft comforter is the perfect choice for a wide variety of beds. Washable and hypo-allergenic, the comforter is 100% cotton with a 233 thread count

#### BEDSPREAD & BED SKIRTS

We offer custom bedspreads and coverlets, created to your custom specifications.

Throw, waterfall fitted, fitted with gusset or closed fitted. all of our bedspreads use a lock-stitch industrial sewing system to avoid "fly-back" when broken threads occur.

We guarantee our stitching under normal wear for one year

Eagle offers bed skirt options to match any room theme or décor. Choose from three attractive styles: Tailored-5 Pleat, 200% gathered and Box Pleated. all feature a 70/30 pre-shrunk polyester/cotton platform and a 4" self-platform banding at the top edge. additional options: Box-Spring Hugger, Four-Sided and Quilted

#### BED SCARVES

Our bed scarves add a distinctive touch to virtually any room. We can custom-manufacture any bed scarf your imagination can create – in a variety of colors, fabrics and configurations

#### **PILLOWS**

No bed is complete without soft and luxurious pillows. Eagle can match any bedding design to create a custom, tailored look for your rooms. From round to square, we can create pillows of any shape and size