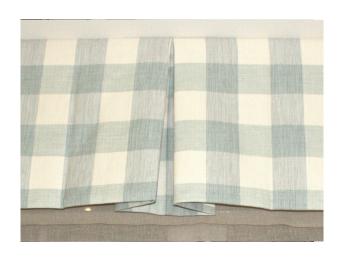

We guarantee our stitching under normal wear for one year

Eagle offers bed skirt options to match any room theme or décor. Choose from three attractive styles: Tailored-5 Pleat, 200% gathered and Box Pleated. all feature a 70/30 pre-shrunk polyester/cotton platform and a 4" self-platform banding at the top edge. additional options: Box-Spring Hugger, Four-Sided and Quilted