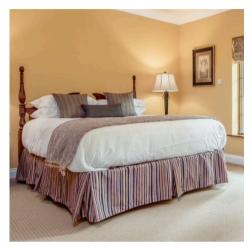

#### BEDSPREAD & BED SKIRTS

We offer custom bedspreads and coverlets, created to your custom specifications.

Throw, waterfall fitted, fitted with gusset or closed fitted. all of our bedspreads use a lock-stitch industrial sewing system to avoid "fly-back" when broken threads occur.

We guarantee our stitching under normal wear for one year

Eagle offers bed skirt options to match any room theme or décor. Choose from three attractive styles: Tailored-5 Pleat, 200% gathered and Box Pleated. all feature a 70/30 pre-shrunk polyester/cotton platform and a 4" self-platform banding at the top edge. additional options: Box-Spring Hugger, Four-Sided and Quilted