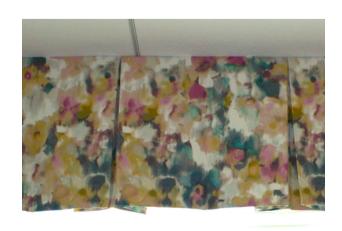

#### VALANCE

Top treatments of free-hanging fabric is a wonderful way to top off the window and conceal the drapery hardware. Eagle provides many valance options to meet your design needs, including tailored, box pleat, pinch pleat and swag/cascade valances