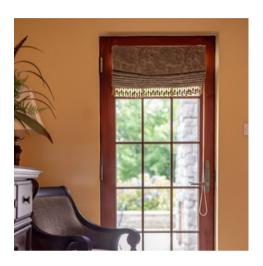

#### VALANCE

Top treatments of free-hanging fabric is a wonderful way to top off the window and conceal the drapery hardware. Eagle provides many valance options to meet your design needs, including tailored, box pleat, pinch pleat and swag/cascade valances

#### SHADES

Choose from a variety of lovely window shades in different textures, fabrics, colors and styles. You're sure to find the perfect shade to complement your designs. We offer roller shades, roman shades, and faux roman shades