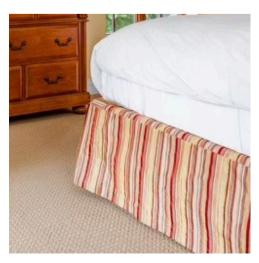

#### BEDSPREAD & BED SKIRTS

We offer custom bedspreads and coverlets, created to your custom specifications.

Throw, waterfall fitted, fitted with gusset or closed fitted. all of our bedspreads use a lock-stitch industrial sewing system to avoid "fly-back" when broken threads occur.

We guarantee our stitching under normal wear for one year

Eagle offers bed skirt options to match any room theme or décor. Choose from three attractive styles: Tailored-5 Pleat, 200% gathered and Box Pleated. All feature a 70/30 pre-shrunk polyester/cotton platform and a 4" self-platform banding at the top edge. additional options: Box-Spring Hugger, Four-Sided and Quilted