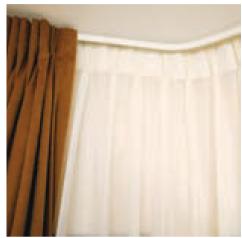

#### DRAPERIES

We create custom draperies, with styles ranging from simple and chic to sophisticated and luxurious. Standard, bay or curved windows are our specialty

#### VALANCE

Top treatments of free-hanging fabric is a wonderful way to top off the window and conceal the drapery hardware. Eagle provides many valance options to meet your design needs, including tailored, box pleat, pinch pleat and swag/cascade valances