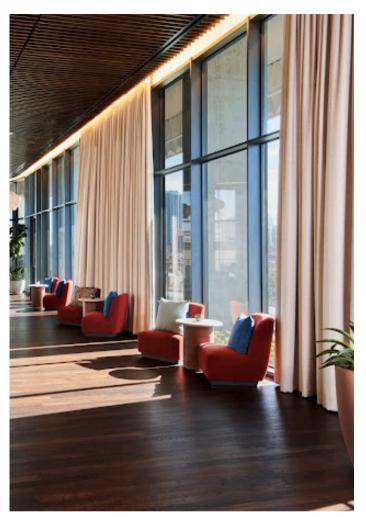

#### DRAPERIES

We create custom draperies, with styles ranging from simple and chic to sophisticated and luxurious. Standard, bay or curved windows are our specialty