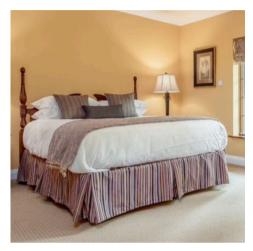

#### BEDSPREAD & BED SKIRTS

We offer custom bedspreads and coverlets, created to your custom specifications.

Throw, waterfall fitted, fitted with gusset or closed fitted. all of our bedspreads use a lock-stitch industrial sewing system to avoid "fly-back" when broken threads occur.

We guarantee our stitching under normal wear for one year

Eagle offers bed skirt options to match any room theme or décor. Choose from three attractive styles: Tailored-5 Pleat, 200% gathered and Box Pleated. All feature a 70/30 pre-shrunk polyester/cotton platform and a 4" self-platform banding at the top edge. additional options: Box-Spring Hugger, Four-Sided and Quilted