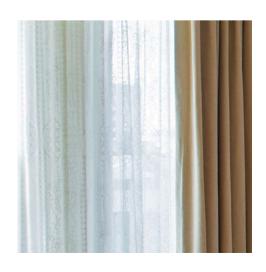

#### SHEERS

Eagle sheers add beauty and softness to the window. Available in unique styles and colors, sheer provide privacy while allowing filtered light into the room