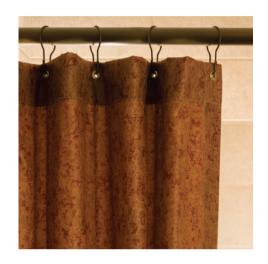

#### SHOWER HARDWARE

Eagle is your source for unique shower curtain hardware. Eagle provides design flexibility for either straight or crescent rods

#### RINGS OR GROMMETS

Choose the style and finish that is appropriate for your project.

Your shower curtain will hang out in style with shower rings from Eagle. We provide design flexibility for either straight or crescent rods. We offer three types of ultrafunctional shower rings: standard, rollerball or decorative custom