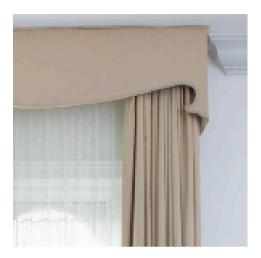

#### **CORNICE**

Cornices are a classic way to conceal the mechanisms of other window treatments. They also make a window appear lower or higher than it really is. We provide many options, from a straight box board to a stylish curve

#### VALANCE

Top treatments of free-hanging fabric is a wonderful way to top off the window and conceal the drapery hardware. Eagle provides many valance options to meet your design needs, including tailored, box pleat, pinch pleat and swag/cascade valances