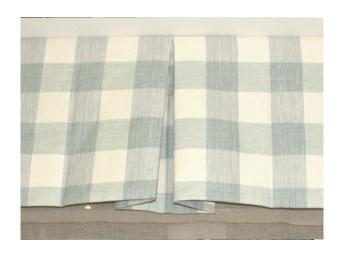

#### BEDSPREAD & BED SKIRTS

We offer custom bedspreads and coverlets, created to your custom specifications.

Throw, waterfall fitted, fitted with gusset or closed fitted. all of our bedspreads use a lock-stitch industrial sewing system to avoid "fly-back" when broken threads occur.

We guarantee our stitching under normal wear for one year

Eagle offers bed skirt options to match any room theme or décor. Choose from three attractive styles: Tailored-5 Pleat, 200% gathered and Box Pleated. All feature a 70/30 pre-shrunk polyester/cotton platform and a 4" self-platform banding at the top edge. additional options: Box-Spring Hugger, Four-Sided and Quilted