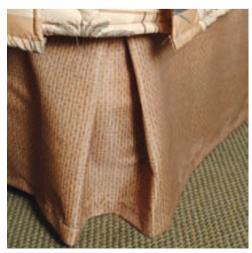

We guarantee our stitching under normal wear for one year

Eagle offers bed skirt options to match any room theme or décor. Choose from three attractive styles: Tailored-5 Pleat, 200% gathered and Box Pleated. All feature a 70/30 pre-shrunk polyester/cotton platform and a 4" self-platform banding at the top edge. additional options: Box-Spring Hugger, Four-Sided and Quilted