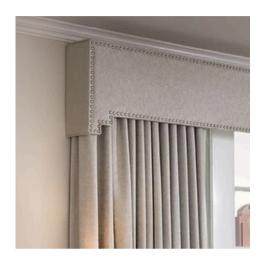

#### **CORNICE**

Cornices are a classic way to conceal the mechanisms of other window treatments. They also make a window appear lower or higher than it really is. We provide many options, from a straight box board to a stylish curve