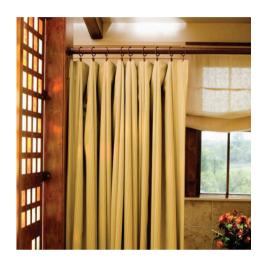

#### DRAPERIES

We create custom draperies, with styles ranging from simple and chic to sophisticated and luxurious. Standard, bay or curved windows are our specialty