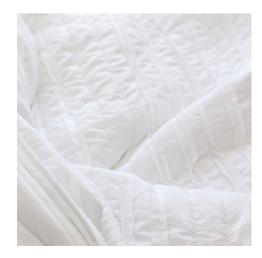

#### BEDSPREAD & BED SKIRTS

We offer custom bedspreads and coverlets, created to your custom specifications.

Throw, waterfall fitted, fitted with gusset or closed fitted. all of our bedspreads use a lock-stitch industrial sewing system to avoid "fly-back" when broken threads occur.