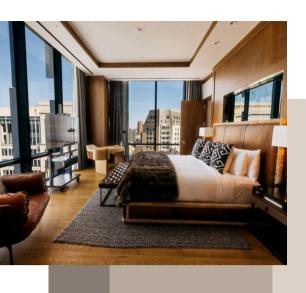

#### **DUVET COVER**

Custom-made duvet covers offer edge details with or without a welt cord. For closure, choose a concealed nylon zipper, Velcro or buttons. Each duvet cover also features strings inside the corners to secure the duvet insert

#### DOWNLIKE COMFORTER

This ultra-soft comforter is the perfect choice for a wide variety of beds. Washable and hypo-allergenic, the comforter is 100% cotton with a 233 thread count

#### BEDSPREAD & BED SKIRTS

We offer custom bedspreads and coverlets, created to your custom specifications.

Throw, waterfall fitted, fitted with gusset or closed fitted. all of our bedspreads use a lock-stitch industrial sewing system to avoid "fly-back" when broken threads occur.