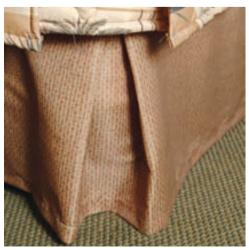

We guarantee our stitching under normal wear for one year

Eagle offers bed skirt options to match any room theme or décor. Choose from three attractive styles: Tailored-5 Pleat, 200% gathered and Box Pleated. all feature a 70/30 pre-shrunk polyester/cotton platform and a 4" self-platform banding at the top edge. additional options: Box-Spring Hugger, Four-Sided and Quilted