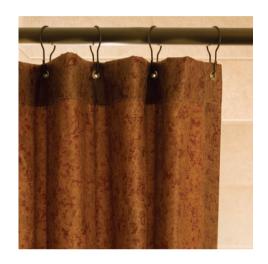

#### SHOWER HARDWARE

Eagle is your source for unique shower curtain hardware. Eagle provides design flexibility for either straight or crescent rods

#### SHOWER CURTAINS & LINERS

Show your flair for design with Eagle shower curtains, which can be made to fit any shower treatment, from traditional to modern. Shower curtains are not only decorative, but durable too

#### RINGS OR GROMMETS

Choose the style and finish that is appropriate for your project.

Your shower curtain will hang out in style with shower rings from Eagle. We provide design flexibility for either straight or crescent rods. We offer three types of ultrafunctional shower rings: standard, rollerball or decorative custom