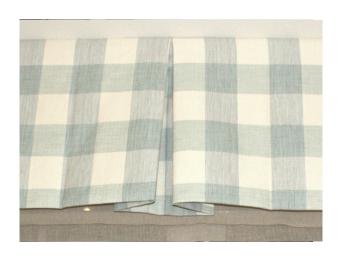

#### BEDSPREAD & BED SKIRTS

We offer custom bedspreads and coverlets, created to your custom specifications.

Throw, waterfall fitted, fitted with gusset or closed fitted. all of our bedspreads use a lock-stitch industrial sewing system to avoid "fly-back" when broken threads occur.

We guarantee our stitching under normal wear for one year

Eagle offers bed skirt options to match any room theme or décor. Choose from three attractive styles: Tailored-5 Pleat, 200% gathered and Box Pleated. all feature a 70/30 pre-shrunk polyester/cotton platform and a 4" self-platform banding at the top edge. additional options: Box-Spring Hugger, Four-Sided and Quilted