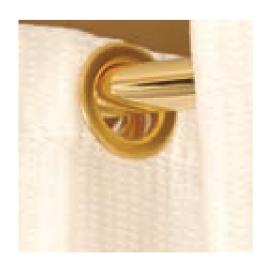

#### RINGS OR GROMMETS

Choose the style and finish that is appropriate for your project.

Your shower curtain will hang out in style with shower rings from Eagle. We provide design flexibility for either straight or crescent rods. We offer three types of ultrafunctional shower rings: standard, rollerball or decorative custom