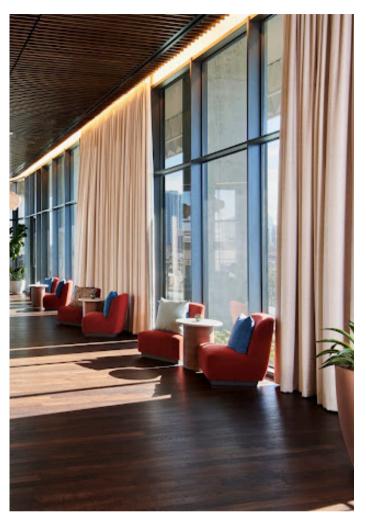

#### DRAPERIES

We create custom draperies, with styles ranging from simple and chic to sophisticated and luxurious. Standard, bay or curved windows are our specialty

#### VALANCE

top treatments of free-hanging fabric is a wonderful way to top off the window and conceal the drapery hardware. Eagle provides many valance options to meet your design needs, including tailored, box pleat, pinch pleat and swag/cascade valances