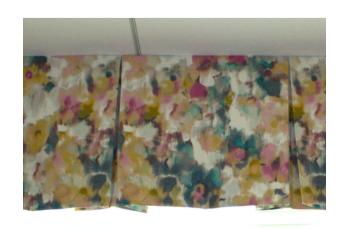

#### VALANCE

top treatments of free-hanging fabric is a wonderful way to top off the window and conceal the drapery hardware. Eagle provides many valance options to meet your design needs, including tailored, box pleat, pinch pleat and swag/cascade valances