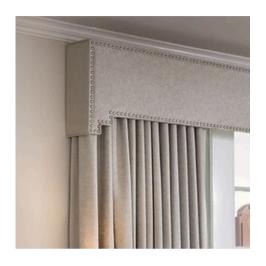

#### **CORNICE**

Cornices are a classic way to conceal the mechanisms of other window treatments. They also make a window appear lower or higher than it really is. We provide many options, from a straight box board t a stylish curve

#### VALANCE

top treatments of free-hanging fabric is a wonderful way to top off the window and conceal the drapery hardware. Eagle provides many valance options to meet your design needs, including tailored, box pleat, pinch pleat and swag/cascade valances