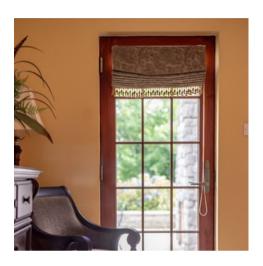

#### VALANCE

top treatments of free-hanging fabric is a wonderful way to top off the window and conceal the drapery hardware. Eagle provides many valance options to meet your design needs, including tailored, box pleat, pinch pleat and swag/cascade valances

#### SHADES

Choose from a variety of lovely window shades in different textures, fabrics, colors and styles. You're sure to find the perfect shade to complement your designs. We offer roller shades, roman shades, and faux roman shades