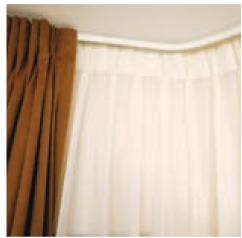

#### VALANCE

top treatments of free-hanging fabric is a wonderful way to top off the window and conceal the drapery hardware. Eagle provides many valance options to meet your design needs, including tailored, box pleat, pinch pleat and swag/cascade valances