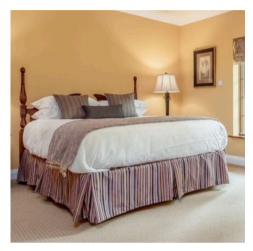

#### BEDSPREAD & BED SKIRTS

We offer custom bedspreads and coverlets, created to your custom specifications.

Throw, waterfall fitted, fitted with gusset or closed fitted. all of our bedspreads use a lock-stitch industrial sewing system to avoid "fly-back" when broken threads occur.

We guarantee our stitching under normal wear for one year

Eagle offers bed skirt options to match any room theme or décor. Choose from three attractive styles: Tailored-5 Pleat, 200% gathered and Box Pleated. all feature a 70/30 pre-shrunk polyester/cotton platform and a 4" self-platform banding at the top edge. additional options: Box-Spring Hugger, Four-Sided and Quilted