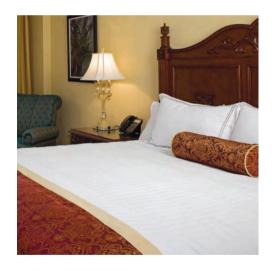

#### **DUVET COVER**

Custom-made duvet covers offer edge details with or without a welt cord. For closure, choose a concealed nylon zipper, Velcro or buttons. Each duvet cover also features strings inside the corners to secure the duvet insert

#### **PILLOWS**

No bed is complete without soft and luxurious pillows. Eagle can match any bedding design to create a custom, tailored look for your rooms. From round to square, we can create pillows of any shape and size