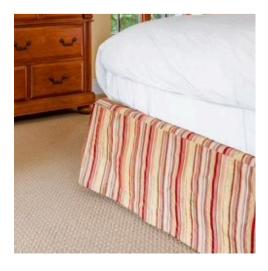

#### BEDSPREAD & BED SKIRTS

We offer custom bedspreads and coverlets, created to your custom specifications.

Throw, waterfall fitted, fitted with gusset or closed fitted. all of our bedspreads use a lock-stitch industrial sewing system to avoid "fly-back" when broken threads occur.

We guarantee our stitching under normal wear for one year

Eagle offers bed skirt options to match any room theme or décor. Choose from three attractive styles: Tailored-5 Pleat, 200% gathered and Box Pleated. all feature a 70/30 pre-shrunk polyester/cotton platform and a 4" self-platform banding at the top edge. additional options: Box-Spring Hugger, Four-Sided and Quilted