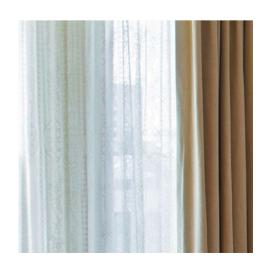

#### SHEERS

Eagle sheers add beauty and softness to the window. Available in unique styles and oclors, sheer provide privacy while allowing filtered light into the room