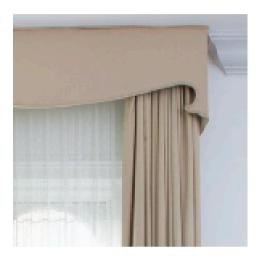

#### **CORNICE**

Cornices are a classic way to conceal the mechanisms of other window treatments. They also make a window appear lower or higher than it really is. We provide many options, from a straight box board t a stylish curve