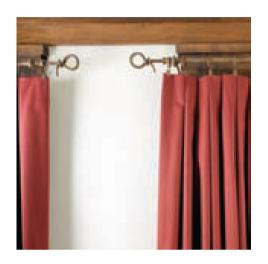

#### DRAPERIES

We create custom draperies, with styles ranging from simple and chic to sophisticated and luxurious. Standard, bay or curved windows are our specialty

#### DRAPERY HARDWARE

Eagle can manufacture customized hardware to meet your specifications. We offer a wide variety of standard and custom finishes